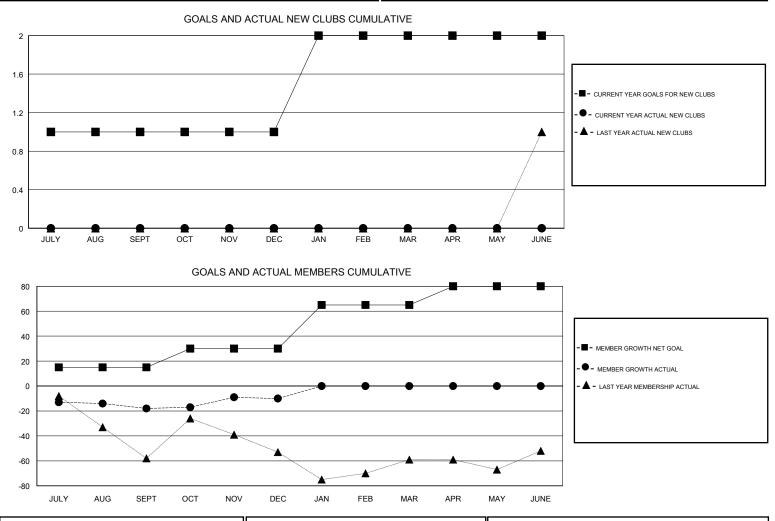

## LOCATION PENNSYLVANIA

GMT CA

| Clubs         |               |             |               | Members               |                           |                         |                                                    |  |
|---------------|---------------|-------------|---------------|-----------------------|---------------------------|-------------------------|----------------------------------------------------|--|
|               | RESULTS FOR   | R 2017-2018 |               | RESULTS FOR 2017-2018 |                           |                         |                                                    |  |
| QUARTER       | NEW CLUB GOAL | NEW CLUBS   | DROPPED CLUBS | QUARTER               | MEMBER GROWTH NET<br>GOAL | MEMBER GROWTH<br>ACTUAL | DROPPED<br>MEMBERS ACTUAL<br>(including transfers) |  |
| JULY/AUG/SEPT | 1             | 0           | 0             | JULY/AUG/SEPT         | 15                        | 21                      | 39                                                 |  |
| OCT/NOV/DEC   | 0             | 0           | 0             | OCT/NOV/DEC           | 15                        | 68                      | 59                                                 |  |
| JAN/FEB/MAR   | 1             | 0           | 0             | JAN/FEB/MAR           | 35                        | 0                       | 0                                                  |  |
| APR/MAY/JUNE  | 0             | 0           | 0             | APR/MAY/JUNE          | 15                        | 0                       | 0                                                  |  |